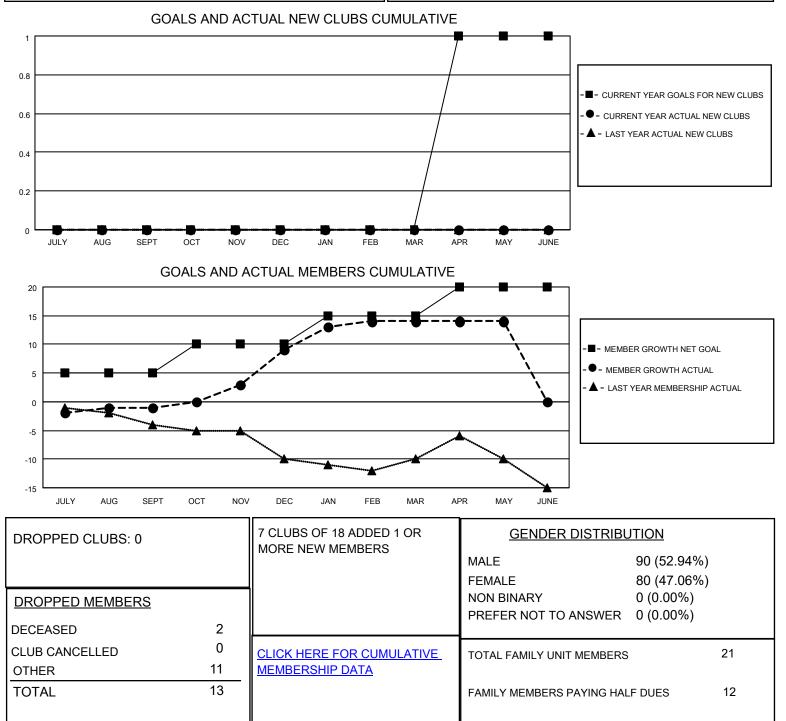

## LOCATION RUSSIAN FEDERATION

District 123

Results as of: 5/31/2022

| Clubs                 |               |           |               | Members               |                         |                         |                                                    |
|-----------------------|---------------|-----------|---------------|-----------------------|-------------------------|-------------------------|----------------------------------------------------|
| RESULTS FOR 2021-2022 |               |           |               | RESULTS FOR 2021-2022 |                         |                         |                                                    |
| QUARTER               | NEW CLUB GOAL | NEW CLUBS | DROPPED CLUBS | QUARTER ME            | MBER GROWTH NET<br>GOAL | MEMBER GROWTH<br>ACTUAL | DROPPED<br>MEMBERS ACTUAL<br>(including transfers) |
| JULY/AUG/SEPT         | 0             | 0         | 0             | JULY/AUG/SEPT         | 5                       | 9                       | 7                                                  |
| OCT/NOV/DEC           | 0             | 0         | 0             | OCT/NOV/DEC           | 5                       | 15                      | 3                                                  |
| JAN/FEB/MAR           | 0             | 0         | 0             | JAN/FEB/MAR           | 5                       | 11                      | 3                                                  |
| APR/MAY/JUNE          | 1             | 0         | 0             | APR/MAY/JUNE          | 5                       | 0                       | 0                                                  |